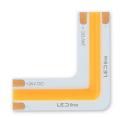

## **Product description**

LED line PRIME COB LED strip connector angular type L enables connection of two single-colour COB LED strips at a 90° angle with continuous line of light.

Manufacturer issues a 5-year warranty for this product.